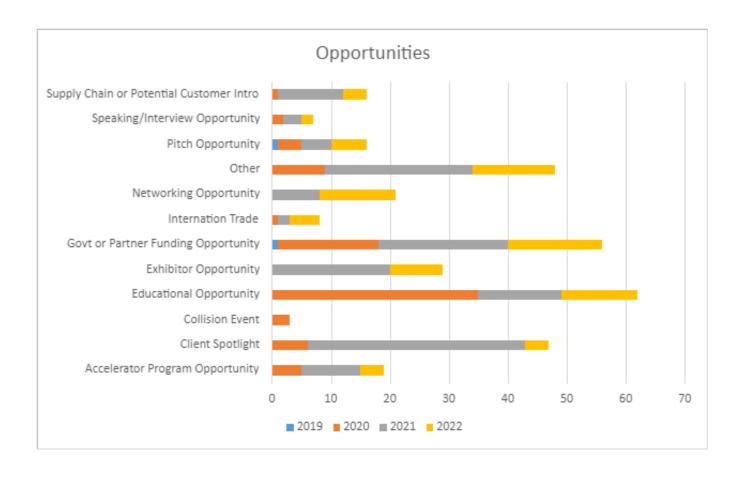

### **Opportunities Given to County**

We provided
332 opportunities
to our clients in the County
during this time frame.