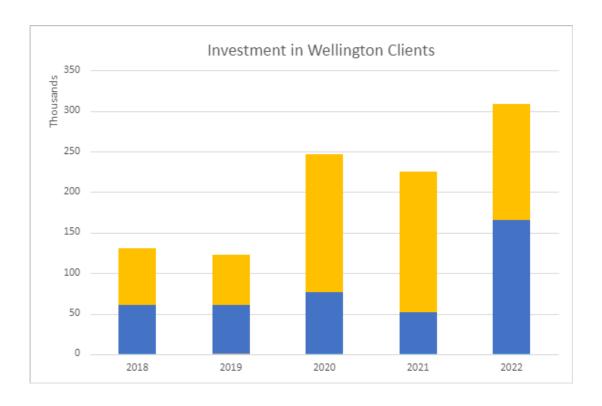

# **County Funding ROI**

- ROI for the county has averaged over 900% for the past five years.
- We have invested a total of \$1,028,588 during this period (mentor time/direct subsidies)

## **Support Provided to County**