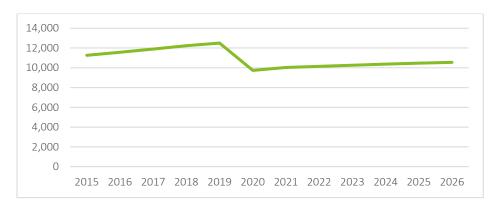

- Employment: For 2022, the tourism sector supported 10,142 jobs and is expected to reach 10,556 by 2026. While these numbers reflect an improvement from 2021, it is still not at pre-covid levels, and its recovery is expected to be slow but steady. The sub-sector in the tourism industry with the highest job creation in Wellington County is restaurants, with 5,804 supported jobs in 2022, which reflects alignment with efforts to position the County with unique experiences in this sub-sector.
- Sales: The sales of an industry indicate the total production in that sector and are used as an indicator for current and projected growth. Industry sales were \$775,734,398 in 2019, with restaurants leading at \$467,279,442.
- Supply Chain: Within the tourism industry, in Q1 2022, meat products manufacturing and dairy products manufacturing account for the industry supply with the highest total purchases, with a total of \$37,608,987 and \$18,674,878, respectively; of these, 100% and 99.6% are purchased inside Wellington County. This means tourism operators who require these products are able to find it and choose to buy it in Wellington County and reflects that the County has the capacity to support the industry while retaining industry purchases in-region. Other subindustries ranked in the top ten of total purchases, all of their purchases made -within the region, include beverage manufacturing and farms.
- Staffing Patterns: Most occupations employed in the tourism industry are food counter attendants, kitchen helpers, and related support occupations, representing 19% of the total jobs in the sector in 2021, followed by food and beverage servers, representing 8.3%.