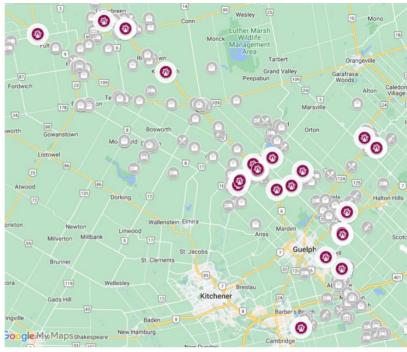

(28) also have the highest concentration on drinks and restaurants with Erin as the community with the third highest concentration (20).

Figure 32: Drinks and Restaurants Businesses in Wellington County - 2022



Source: D&B Hoovers -

Figure 33: Accommodation Businesses in Wellington County - 2022



Accommodation: Accommodation businesses (53) cover most of the area in the county, including traveler accommodation businesses (hotels, motels and B&Bs) and recreational vehicle (RV) parks and recreational camps. Elora has the highest concentration with 10.

#### Amusement and Gambling: 26

Amusement and Gambling businesses were identified in the County with golf courses and bowling centres accounting for 15 of them.

Figure 34: Amusement and Gambling Businesses in Wellington County - 2022



Source: D&B Hoovers

Arts and Spectator Sports: A total of 34 arts and spectator sports were identified in the county, with 16 of them belonging to spectator sports and 4 of those located in Puslinch.

Elora is the community with the highest concentration combining the subsectors, accounting for 8 in total, five independent artists, writers, and performer's businesses and three for spectator sports.

Figure 35: Arts and Spectator Sport Businesses in Wellington County - 2022



Heritage Institutions: Most heritage institutions identified in the County (13) are located in Elora (5), with more businesses located at northern and southern borders of the County.

Wesley

Wesley

Luther Marsh
Wildlife
Management
Area

Tarbert

Grand Valley
Peepabun

Woods

Altc

Altc

Base

Wallenstein Elmira