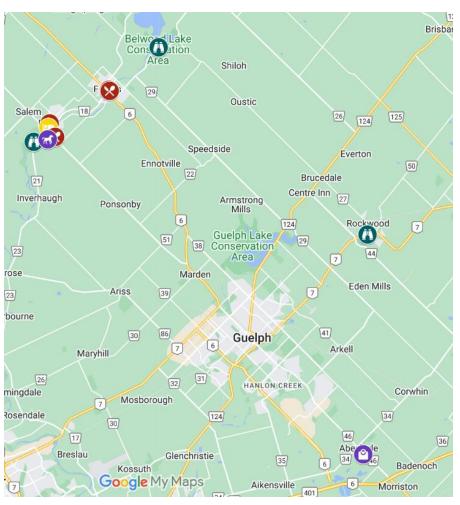

### Top 10 assets attracting visitors into the County **Rockwood Conservation Area** Elora Gorge Conservation Area **Elora Brewing Company** Elora Mill Hotel & Spa Belwood Lake Conservation Area Gorge Country Kitchen Brewhouse on the Grand Aberfoyle Antique Market The Goofie Newfie **Grand River Raceway**

- Major Asset: A significant driver of yearly visitors from outside Wellington County.
- Emerging Asset: A moderate driver of yearly visitors from outside the County with potential to grow.
- Supporting Asset: An asset that does not draw new visitors into the region but is still important (e.g. retail stores and restaurants).
- Tourists are drawn to the area foremost by local natural assets and restaurants, accounting for three and four of the top 10 assets respectively. The Elora Mill Hotel and Spa is the primary accommodation asset attracting visitors to the County.
- The top 10 assets attracting visitors into the County are:
  - 1. Rockwood Conservation Area
  - 2. Elora Gorge Conservation Area
  - 3. Elora Brewing Company
  - 4. Elora Mill Hotel & Spa
  - 5. Belwood Lake Conservation Area
  - 6. Gorge Country Kitchen
  - 7. Brewhouse on the Grand
  - 8. Aberfoyle Antique Market
  - 9. The Goofie Newfie
  - 10. Grand River Raceway

Figure 2: Major Asset Wellington County – Part 1 (County perspective)

- Over 30 emerging tourism assets are identified in Wellington County, most of which possess a satisfactory online presence with opportunity to improve. The ranking is based on formulas that analyze ratings and reviews from the two online platforms, with extra weight given to listings with both higher rankings and more reviews.
- More than 600 tourism assets and supporting businesses were identified in Wellington County, most of the businesses were tourism retail businesses (326), followed by Drinks and Restaurants businesses (158).