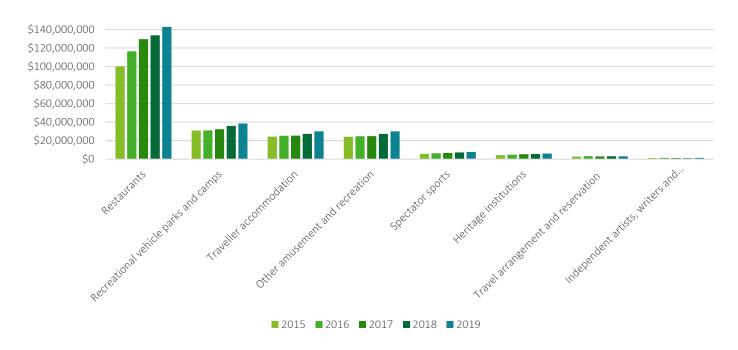

- Employment: For 2022, the tourism sector supported 10,142 jobs and is expected to reach 10,556 by 2026. While these numbers reflect an improvement from 2021, it is still not at pre-covid levels, and its recovery is expected to be slow but steady. The sub-sector in the tourism industry with the highest job creation in Wellington County is restaurants, with 5,804 supported jobs in 2022, which reflects alignment with efforts to position the County with unique experiences in this sub-sector.
- Sales: The sales of an industry indicate the total production in that sector and are used as an indicator for current and projected growth. Industry sales were \$775,734,398 in 2019, with restaurants leading at \$467,279,442.
- Supply Chain: Within the tourism industry, in Q1 2022, meat products manufacturing and dairy products manufacturing account for the industry supply with the highest total purchases, with a total of \$37,608,987 and \$18,674,878, respectively; of these, 100% and 99.6% are purchased inside Wellington County. This means tourism operators who require these products are able to find it and choose to buy it in Wellington County and reflects that the County has the capacity to support the industry while retaining industry purchases in-region. Other subindustries ranked in the top ten of total purchases, all of their purchases made -within the region, include beverage manufacturing and farms.
- Staffing Patterns: Most occupations employed in the tourism industry are food counter attendants, kitchen helpers, and related support occupations, representing 19% of the total jobs in the sector in 2021, followed by food and beverage servers, representing 8.3%.