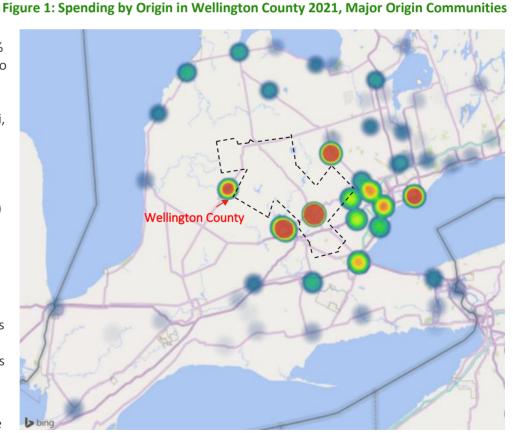

# 3.3 Visitor Spending Analysis and Heat Map

To further comprehend the tourism spending in the area, local spending, the contribution of each subsector into the tourism economy and the visitor's main origin communities, the analysis uses spending data sourced from selected point-of-sale transactions processed by Moneris Data Solutions in 2021, involving credit and debit cardholders living in Canada.

- Total estimated spending in Wellington County in 2021 was \$600 million of these, 44% (\$264 million) was estimated to be visitor spending. Camping, Hotel, Recreation and Entertainment, Car rental, Taxi, and Limousine<sup>1</sup> was the top service for visitor spending (72%) followed by Clothing, Footwear, Hobby, Novelty, Souvenir, and Toy Shops (53%) and Restaurants and Drinking Places (47%).
- The majority of the expenditure (\$228 million or 38%) was on fuel, followed by hardware and furnishing stores (\$110 million or 18%), and restaurants and drinking places (\$76 million or 13%).
- Visitors coming from Guelph account for the majority of the spending in the area for a total of \$52 million or 20% of the total, reflecting the

Source: Deloitte Analysis of Moneris Data

<sup>&</sup>lt;sup>1</sup> Moneris frequently groups two or more Merchant category codes (MCCs) to retain privacy of the businesses that belong to these categories.

proximity and close relationship with the county. Kitchener-Waterloo follows, accounting for \$45 million or 17% of the estimated spending. North Perth was third with \$21 million or 8%.

- Other communities with residents who spend a lot in Wellington County are Orangeville (20 million or 8%) Toronto (\$17 million or 6%) and Mississauga (\$9 million or 4%).
- Visitors from Toronto account for the majority of those who require a longer drive, with its higher
  contribution in Other General (not categorized elsewhere), accounting for 20% as the top community and
  the second largest for camping, hotel, recreation and entertainment, car rental, taxi, and limousine with 10%.
  Toronto is also in the top three rankings for restaurant and drinking places in Wellington County with 8% of
  visitor spending.
- Other communities like Brampton, Mississauga, and Hamilton, have a higher representation in the subsectors of groceries and alcohol, hardware and furnishing, and other general (not categorized elsewhere).
- The number of visitors that made purchases in Wellington County reached its highest peak in August with 419,900.
- Visitors had shorter stays during the summer and fall months, reaching the lowest point in August with two nights on average.
- Visitors to Wellington County spent an average amount of \$74.75 per visit. The highest average of spending was reported in November with a total of \$89.98 per visit.