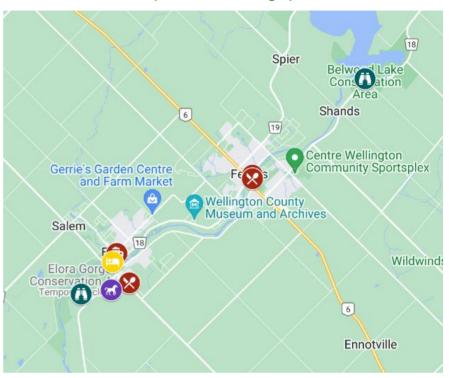

7. Brewhouse on the Grand
  - 8. Aberfoyle Antique Market
  - 9. The Goofie Newfie
  - 10. Grand River Raceway

Figure 2: Major Asset Wellington County – Part 1 (County perspective)



- Over 30 emerging tourism assets are identified in Wellington County, most of which possess a satisfactory online presence with opportunity to improve. The ranking is based on formulas that analyze ratings and reviews from the two online platforms, with extra weight given to listings with both higher rankings and more reviews.
- More than 600 tourism assets and supporting businesses were identified in Wellington County, most of the businesses were tourism retail businesses (326), followed by Drinks and Restaurants businesses (158).

Figure 3: Major Asset Wellington County - Part 2: (Zoom in Elora- Fergus)



# 3.6 Stakeholder Consultation Summary

The consultation phase with regional tourism stakeholders ensures the strategy and action plan recommendations align with the community's vision, are tangible, action-oriented and can be implemented across the County. Operators and local industry experts provided valuable perspective on the current state of the tourism industry in Wellington County. The engagement process included one industry workshop, one municipal workshop and interviews with 13 stakeholders.

The following common themes were identified:

- Tourism businesses inventory: One of the most pressing interests from stakeholders is to have an inventory of all the tourism businesses in the region to gain a clearer understanding of the tourism offer, for both internal use and for visitor