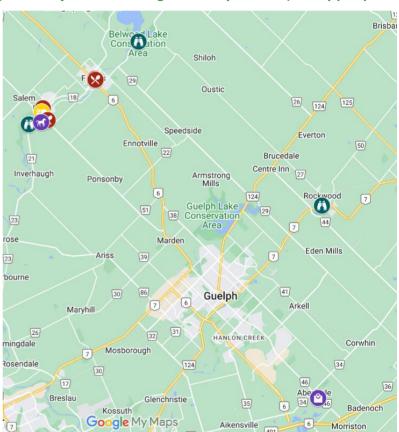

Figure 2: Major Asset Wellington County – Part 1 (County perspective)

- Over 30 emerging tourism assets are identified in Wellington County, most of which possess a satisfactory online presence with opportunity to improve. The ranking is based on formulas that analyze ratings and reviews from the two online platforms, with extra weight given to listings with both higher rankings and more reviews.
- More than 600 tourism assets and supporting businesses were identified in Wellington County, most of the businesses were tourism retail businesses (326), followed by Drinks and Restaurants businesses (158).