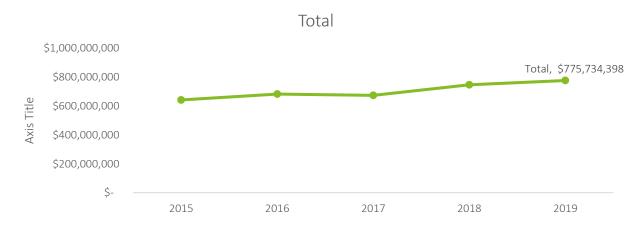

- Employment: For 2022, the tourism sector supported 10,142 jobs and is expected to reach 10,556 by 2026. While these numbers reflect an improvement from 2021, it is still not at pre-covid levels, and its recovery is expected to be slow but steady. The sub-sector in the tourism industry with the highest job creation in Wellington County is restaurants, with 5,804 supported jobs in 2022, which reflects alignment with efforts to position the County with unique experiences in this sub-sector.
- Sales: The sales of an industry indicate the total production in that sector and are used as an indicator for current and projected growth. Industry sales were \$775,734,398 in 2019, with restaurants leading at \$467,279,442.
- Supply Chain: Within the tourism industry, in Q1 2022, meat products manufacturing and dairy products manufacturing account for the industry supply with the highest total purchases, with a total of \$37,608,987 and \$18,674,878, respectively; of these, 100% and 99.6% are purchased inside Wellington County. This means tourism operators who require these products are able to find it and choose to buy it in Wellington County and reflects that the County has the capacity to support the industry while retaining industry purchases in-region. Other subindustries ranked in the top ten of total purchases, all of their purchases made -within the region, include beverage manufacturing and farms.
- Staffing Patterns: Most occupations employed in the tourism industry are food counter attendants, kitchen helpers, and related support occupations, representing 19% of the total jobs in the sector in 2021, followed by food and beverage servers, representing 8.3%.