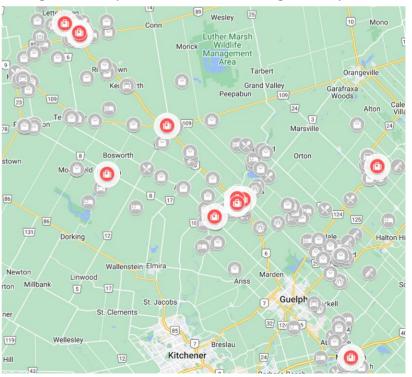

Figure 2: Major Asset Wellington County – Part 1 (County perspective)

- Over 30 emerging tourism assets are identified in Wellington County, most of which possess a satisfactory online presence with opportunity to improve. The ranking is based on formulas that analyze ratings and reviews from the two online platforms, with extra weight given to listings with both higher rankings and more reviews.
- More than 600 tourism assets and supporting businesses were identified in Wellington County, most of the businesses were tourism retail businesses (326), followed by Drinks and Restaurants businesses (158).

Figure 3: Major Asset Wellington County - Part 2: (Zoom in Elora- Fergus)