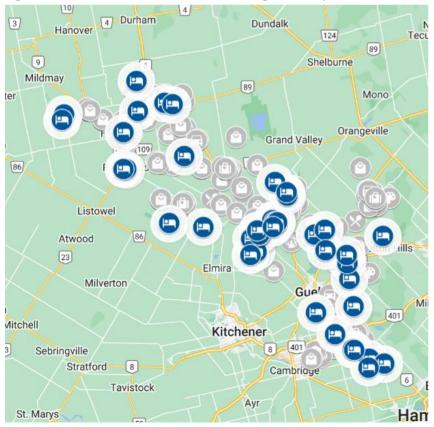

- Major Asset: A significant driver of yearly visitors from outside Wellington County.
- Emerging Asset: A moderate driver of yearly visitors from outside the County with potential to grow.
- Supporting Asset: An asset that does not draw new visitors into the region but is still important (e.g. retail stores and restaurants).
- Tourists are drawn to the area foremost by local natural assets and restaurants, accounting for three and four of the top 10 assets respectively. The Elora Mill Hotel and Spa is the primary accommodation asset attracting visitors to the County.
- The top 10 assets attracting visitors into the County are:
  - 1. Rockwood Conservation Area
  - 2. Elora Gorge Conservation Area
  - 3. Elora Brewing Company
  - 4. Elora Mill Hotel & Spa
  - 5. Belwood Lake Conservation Area
  - 6. Gorge Country Kitchen
  - 7. Brewhouse on the Grand
  - 8. Aberfoyle Antique Market
  - 9. The Goofie Newfie
  - 10. Grand River Raceway

Figure 2: Major Asset Wellington County – Part 1 (County perspective)

- Over 30 emerging tourism assets are identified in Wellington County, most of which possess a satisfactory online presence with opportunity to improve. The ranking is based on formulas that analyze ratings and reviews from the two online platforms, with extra weight given to listings with both higher rankings and more reviews.
- More than 600 tourism assets and supporting businesses were identified in Wellington County, most of the businesses were tourism retail businesses (326), followed by Drinks and Restaurants businesses (158).