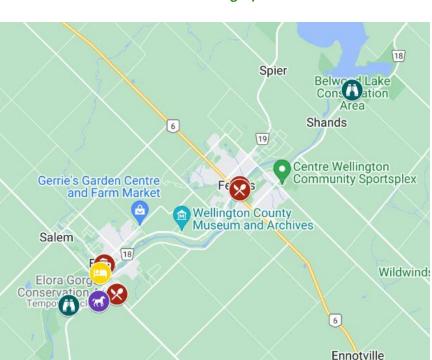

rt of the tourism industry in Wellington County in 2022.



Estimated visitor spending in Wellington County in 2021 was \$264 million, 44% of the overall total spending in the area



Major draws to the area are local natural assets and restaurants.



The communities of Guelph, Kitchener-Waterloo, and North Perth represented the highest tourist spending in the County.

### **Background Key Findings**

**Major Assets** 

### Major Asset Wellington County – Part 1 (County perspective)

### Top 10 assets attracting visitors into the County **Rockwood Conservation Area** Elora Gorge Conservation Area **Elora Brewing Company** Elora Mill Hotel & Spa Belwood Lake Conservation Area Gorge Country Kitchen Brewhouse on the Grand Aberfoyle Antique Market The Goofie Newfie **Grand River Raceway**





Major Asset Wellington County - Part 2: (Zoom in Elora- Fergus)

© Deloitte LLP and affiliated entities. Experience Wellington Tourism Strategy

# **Stakeholder Consultation**



### **Stakeholder Interviews**

What we heard



More collaboration, coordination and partnerships



Tourism infrastructure is insufficient



Strong, diverse tourism offerings but lack a unique value proposition



Interest in creating a marketing strategy to increase awareness of tourism



Sustainable growth to protect authenticity, heritage, diversity, and the small-town charm



Tourism operators want a space for open dialogue to build connections and network



Develop inventory and clearer understanding of all the tourism businesses in the region

# **Tourism Service & Delivery Analysis**



### **Touris