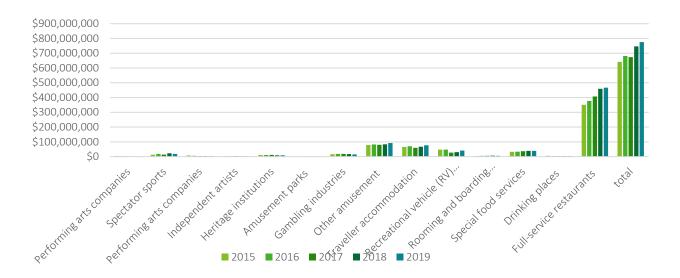

While the disruption of the pandemic impacted the industry heavily in Wellington County (as it did globally), it is in an advantageous position because of its proximity to large urban areas and visitors' interest in exploring countryside communities. Tourism employment projections estimate stable and continuous growth by 2026, with full-service restaurants and limited-service eating places leading the number of workers.

- Employment: For 2022, the tourism sector supported 10,142 jobs and is expected to reach 10,556 by 2026. While these numbers reflect an improvement from 2021, it is still not at pre-covid levels, and its recovery is expected to be slow but steady. The sub-sector in the tourism industry with the highest job creation in Wellington County is restaurants, with 5,804 supported jobs in 2022, which reflects alignment with efforts to position the County with unique experiences in this sub-sector.
- Sales: The sales of an industry indicate the total production in that sector and are used as an indicator for current and projected growth. Industry sales were \$775,734,398 in 2019, with restaurants leading at \$467,279,442.
- Supply Chain: Within the tourism industry, in Q1 2022, meat products manufacturing and dairy products manufacturing account for the industry supply with the highest total purchases, with a total of \$37,608,987 and \$18,674,878, respectively; of these, 100% and 99.6% are purchased inside Wellington County. This means tourism operators who require these products are able to find it and choose to buy it in Wellington County and reflects that the County has the capacity to support the industry while retaining industry purchases in-region. Other subindustries ranked in the top ten of total purchases, all of their purchases made -within the region, include beverage manufacturing and farms.
- Staffing Patterns: Most occupations employed in the tourism industry are food counter attendants, kitchen helpers, and related support occupations, representing 19% of the total jobs in the sector in 2021, followed by food and beverage servers, representing 8.3%.