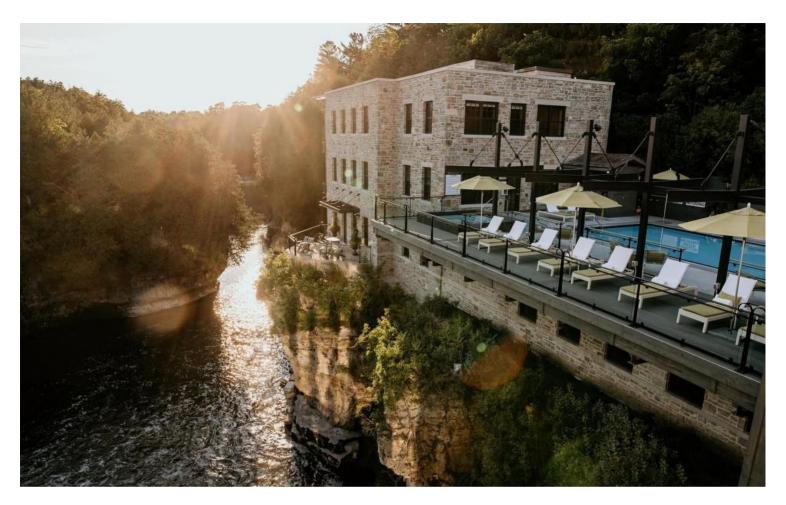

- Major Asset: A significant driver of yearly visitors from outside Wellington County.
- Emerging Asset: A moderate driver of yearly visitors from outside the County with potential to grow.
- Supporting Asset: An asset that does not draw new visitors into the region but is still important (e.g. retail stores and restaurants).
- Tourists are drawn to the area foremost by local natural assets and restaurants, accounting for three and four of the top 10 assets respectively. The Elora Mill Hotel and Spa is the primary accommodation asset attracting visitors to the County.
- The top 10 assets attracting visitors into the County are:
  - 1. Rockwood Conservation Area
  - 2. Elora Gorge Conservation Area
  - 3. Elora Brewing Company
  - 4. Elora Mill Hotel & Spa
  - 5. Belwood Lake Conservation Area
  - 6. Gorge Country Kitchen
  - 7. Brewhouse on the Grand
  - 8. Aberfoyle Antique Market
  - 9. The Goofie Newfie
  - 10. Grand River Raceway