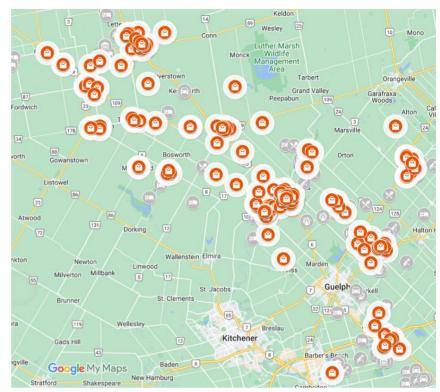

# 3.5 Tourism Asset Mapping

The development of the Experience Wellington Tourism Strategy includes the identification and mapping of the County's tourism ecosystem. To better gauge local tourism development potential, a business count of Wellington County's tourism businesses and an analysis of the major assets was conducted; the full list can be found in the appendix.

To conduct the asset mapping for Wellington County, a range of attributes were considered including Google and TripAdvisor reviews and ratings.

Online visibility and potential for future tourism development were also considered as these give us insight from the businesses currently attracting most visitors and those with the potential to do so. The County's local tourism assets were divided into categories:

- Major Asset: A significant driver of yearly visitors from outside Wellington County.
- Emerging Asset: A moderate driver of yearly visitors from outside the County with potential to grow.
- Supporting Asset: An asset that does not draw new visitors into the region but is still important (e.g. retail stores and restaurants).
- Tourists are drawn to the area foremost by local natural assets and restaurants, accounting for three and four of the top 10 assets respectively. The Elora Mill Hotel and Spa is the primary accommodation asset attracting visitors to the County.
- The top 10 assets attracting visitors into the County are:
  - 1. Rockwood Conservation Area
  - 2. Elora Gorge Conservation Area
  - 3. Elora Brewing Company
  - 4. Elora Mill Hotel & Spa
  - 5. Belwood Lake Conservation Area
  - 6. Gorge Country Kitchen
  - 7. Brewhouse on the Grand
  - 8. Aberfoyle Antique Market
  - 9. The Goofie Newfie
  - 10. Grand River Raceway

Figure 2: Major Asset Wellington County – Part 1 (County perspective)

- Over 30 emerging tourism assets are identified in Wellington County, most of which possess a satisfactory online presence with opportunity to improve. The ranking is based on formulas that analyze ratings and reviews from the two online platforms, with extra weight given to listings with both higher rankings and more reviews.
- More than 600 tourism assets and supporting businesses were identified in Wellington County, most of the businesses were tourism retail businesses (326), followed by Drinks and Restaurants businesses (158).