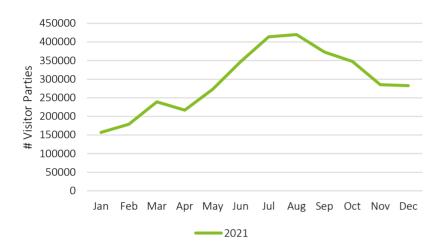

proximity and close relationship with the county. Kitchener-Waterloo follows, accounting for \$45 million or 17% of the estimated spending. North Perth was third with \$21 million or 8%.

- Other communities with residents who spend a lot in Wellington County are Orangeville (20 million or 8%) Toronto (\$17 million or 6%) and Mississauga (\$9 million or 4%).
- Visitors from Toronto account for the majority of those who require a longer drive, with its higher
  contribution in Other General (not categorized elsewhere), accounting for 20% as the top community and
  the second largest for camping, hotel, recreation and entertainment, car rental, taxi, and limousine with 10%.
  Toronto is also in the top three rankings for restaurant and drinking places in Wellington County with 8% of
  visitor spending.
- Other communities like Brampton, Mississauga, and Hamilton, have a higher representation in the subsectors of groceries and alcohol, hardware and furnishing, and other general (not categorized elsewhere).
- The number of visitors that made purchases in Wellington County reached its highest peak in August with 419,900.
- Visitors had shorter stays during the summer and fall months, reaching the lowest point in August with two nights on average.
- Visitors to Wellington County spent an average amount of \$74.75 per visit. The highest average of spending was reported in November with a total of \$89.98 per visit.