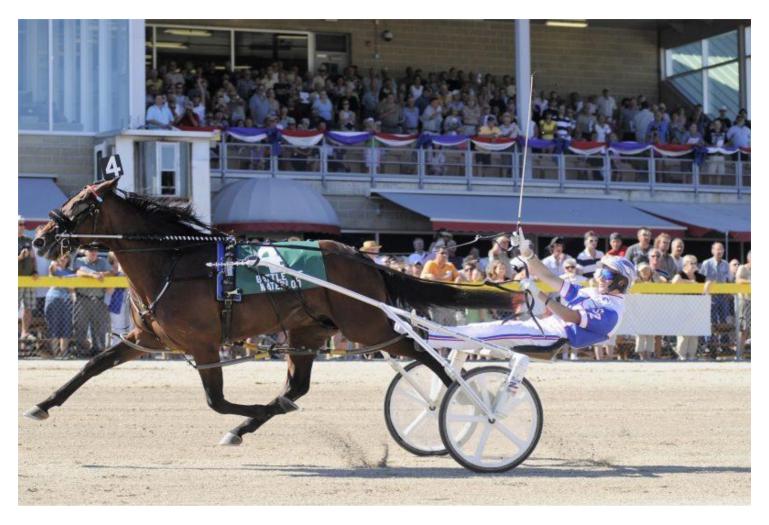

### Top 10 assets attracting visitors into the County **Rockwood Conservation Area** Elora Gorge Conservation Area **Elora Brewing Company** Elora Mill Hotel & Spa Belwood Lake Conservation Area Gorge Country Kitchen Brewhouse on the Grand Aberfoyle Antique Market The Goofie Newfie **Grand River Raceway**

- Major Asset: A significant driver of yearly visitors from outside Wellington County.
- Emerging Asset: A moderate driver of yearly visitors from outside the County with potential to grow.
- Supporting Asset: An asset that does not draw new visitors into the region but is still important (e.g. retail stores and restaurants).
- Tourists are drawn to the area foremost by local natural assets and restaurants, accounting for three and four of the top 10 assets respectively. The Elora Mill Hotel and Spa is the primary accommodation asset attracting visitors to the County.
- The top 10 assets attracting visitors into the County are:
  - 1. Rockwood Conservation Area
  - 2. Elora Gorge Conservation Area
  - 3. Elora Brewing Company
  - 4. Elora Mill Hotel & Spa
  - 5. Belwood Lake Conservation Area
  - 6. Gorge Country Kitchen
  - 7. Brewhouse on the Grand
  - 8. Aberfoyle Antique Market
  - 9. The Goofie Newfie
  - 10. Grand River Raceway

Figure 2: Major Asset Wellington County – Part 1 (County perspective)

- Over 30 emerging tourism assets are identified in Wellington County, most of which possess a satisfactory online presence with opportunity to improve. The ranking is based on formulas that analyze ratings and reviews from the two online platforms, with extra weight given to listings with both higher rankings and more reviews.
- More than 600 tourism assets and supporting businesses were identified in Wellington County, most of the businesses were tourism retail businesses (326), followed by Drinks and Restaurants businesses (158).