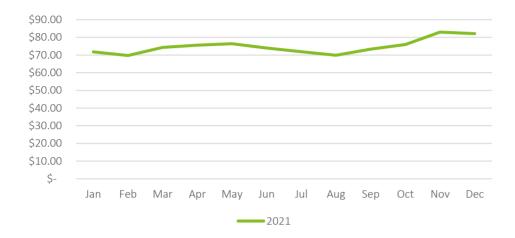

proximity and close relationship with the county. Kitchener-Waterloo follows, accounting for \$45 million or 17% of the estimated spending. North Perth was third with \$21 million or 8%.

- Other communities with residents who spend a lot in Wellington County are Orangeville (20 million or 8%) Toronto (\$17 million or 6%) and Mississauga (\$9 million or 4%).
- Visitors from Toronto account for the majority of those who require a longer drive, with its higher
  contribution in Other General (not categorized elsewhere), accounting for 20% as the top community and
  the second largest for camping, hotel, recreation and entertainment, car rental, taxi, and limousine with 10%.
  Toronto is also in the top three rankings for restaurant and drinking places in Wellington County with 8% of
  visitor spending.
- Other communities like Brampton, Mississauga, and Hamilton, have a higher representation in the subsectors of groceries and alcohol, hardware and furnishing, and other general (not categorized elsewhere).
- The number of visitors that made purchases in Wellington County reached its highest peak in August with 419,900.
- Visitors had shorter stays during the summer and fall months, reaching the lowest point in August with two nights on average.
- Visitors to Wellington County spent an average amount of \$74.75 per visit. The highest average of spending was reported in November with a total of \$89.98 per visit.