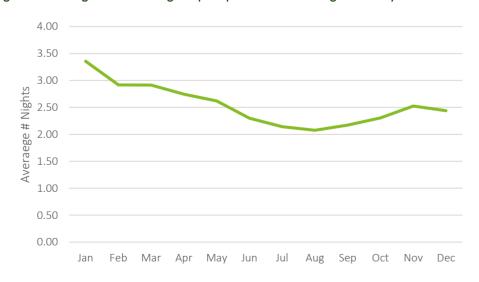

proximity and close relationship with the county. Kitchener-Waterloo follows, accounting for \$45 million or 17% of the estimated spending. North Perth was third with \$21 million or 8%.

- Other communities with residents who spend a lot in Wellington County are Orangeville (20 million or 8%) Toronto (\$17 million or 6%) and Mississauga (\$9 million or 4%).
- Visitors from Toronto account for the majority of those who require a longer drive, with its higher
  contribution in Other General (not categorized elsewhere), accounting for 20% as the top community and
  the second largest for camping, hotel, recreation and entertainment, car rental, taxi, and limousine with 10%.
  Toronto is also in the top three rankings for restaurant and drinking places in Wellington County with 8% of
  visitor spending.
- Other communities like Brampton, Mississauga, and Hamilton, have a higher representation in the subsectors of groceries and alcohol, hardware and furnishing, and other general (not categorized elsewhere).
- The number of visitors that made purchases in Wellington County reached its highest peak in August with 419,900.
- Visitors had shorter stays during the summer and fall months, reaching the lowest point in August with two nights on average.
- Visitors to Wellington County spent an average amount of \$74.75 per visit. The highest average of spending was reported in November with a total of \$89.98 per visit.