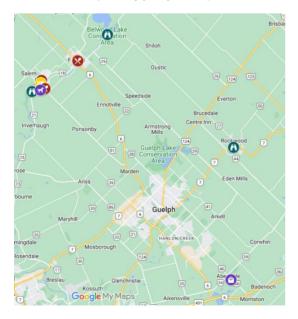

Figure 2: Major Asset Wellington County – Part 1 (County perspective)

- Over 30 emerging tourism assets are identified in Wellington County, most of which possess a satisfactory online presence with opportunity to improve. The ranking is based on formulas that analyze ratings and reviews from the two online platforms, with extra weight given to listings with both higher rankings and more reviews.
- More than 600 tourism assets and supporting businesses were identified in Wellington County, most of the businesses were tourism retail businesses (326), followed by Drinks and Restaurants businesses (158).