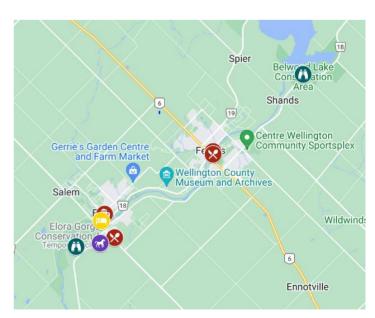

ne presence.

## 5. Asset Mapping and Business Counts

### 5.1 Asset Mapping

#### **Major Assets**

Tourists were drawn to the area foremost by local natural assets, accounting for 3 of the top 10 assets, restaurants, with 4 of the core assets, 2 attractions and the Elora Mill Hotel and Spa accounts for the primary accommodation asset attracting visitors to the County.

- Rockwood Conservation Area
- Elora Gorge Conservation Area and Lookout
- Elora Brewing Company
- Elora Mill Hotel and Spa
- Belwood Lake Conservation Area
- Gorge Country Kitchen
- Brewhouse On the Grand
- Aberfoyle Antique Market
- The Goofie Newfie
- Grand River Raceway

Figure 29: Major Asset Wellington County - Part 1: (County perspective)



Figure 30: Major Asset Wellington County – Part 2 (Zoom in Elora- Fergus)



**Emerging Assets:** The following table (Figure 29) displays visitor perceptions of the emerging tourism assets identified in Wellington County, most of which possess a satisfactory online presence with opportunity to improve. The ranking is based on formulas that analyze on ratings and reviews from two online platforms, with extra weight given to listings with both higher rankings and more reviews.

Figure 31: Emerging Assets Wellington County - 2022

|    | Asset Name                                 | Google<br>Rating | Google Reviews | TripAdvisor<br>Ratings | TripAdvisor reviews | Sort |
|----|--------------------------------------------|------------------|----------------|------------------------|---------------------|------|
| 1  | Shepherd's Pub                             | 4.4