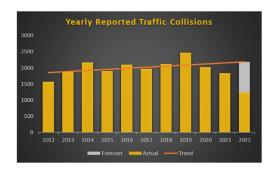

### **Motor Vehicle Collisions**

Like all other traffic occurrences, reductions in vehicle collisions were enjoyed during 2020 and 2021 however an increase over 2021 is anticipated.

Year to date collisions have increased 19% over the same period last year with July 2022 showing a 22% decrease in collisions over July 2021 and August 2022 currently showing a 27% decrease over August 2021.