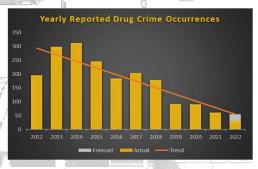

### **Drug Crime \***

Drug Crime has continued to trend downward. Current trends continue to follow the 2021 results a slight decrease in 2022 over 2021 is now anticipated.

Year to date drug crime has decreased 28% over the same period last year with July 2022 showing a 25% increase in over July 2021 and August 2022 currently showing a 71% decrease over the August 2021 incidents.

Note: Recreational use of cannabis was decriminalized on October 17<sup>th</sup>, 2018