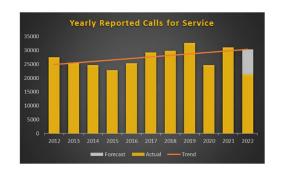

#### **Calls for Service**

Year to date calls for service have increased 7% over the same period last year with July 2022 showing a 2% increase over July 2021 and August currently showing a 22% decrease over August 2021.

Calls for service are returning to pre pandemic levels.