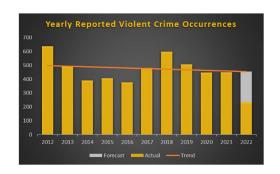

#### **Violent Crime**

Violent Crime continues trending lower since 2018. There continues to be a projected decrease in violent crime for 2022.

Year to date violent crime has decreased 20% over the same period last year with July 2022 showing a 24% decrease over July 2021 and August 2022 currently showing a 44% decrease over August 2021.