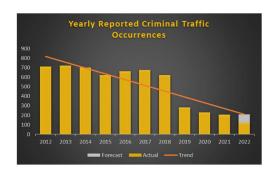

#### **Criminal Traffic Offences**

Criminal Traffic occurrences continued to trend lower. The current trend continues to follow the 2021 results however a projected increase over 2022 is still anticipated.

Year to date criminal traffic occurrences have decreased 6% over the same period last year with July 2022 showing an 111% increase over July 2021 and August 2022 currently showing a 63% decrease over August 2021.