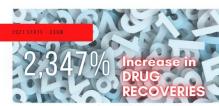

## 2021

An outstanding **2,347%** increase in Drug Recoveries in 2021!
Tipsters are making a difference in our community!