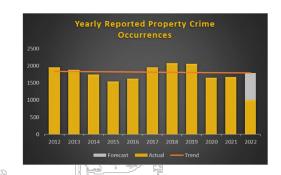

### **Property Crime**

Property Crime had an observable decrease in occurrences in 2021. Current trends continue to project an increase over 2021.

Year to date property crime has decreased 7% over the same period last year with July 2022 showing a 16% decrease over July 2021 and August 2022 currently showing an 65% decrease over August 2021.