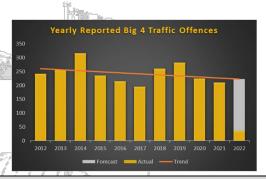

**Big 4 Traffic** (Impaired Operation – Distracted Driving – Seatbelts – Speeding)
Statistically an increase in Big 4 Traffic Offences is anticipated.

Year to date Big 4 offences have decreased 21% over the same period last year with June 2022 showing a 21% decrease in offences over June 2021 and July 2022 currently showing a 54% reduction over July 2021. Some data is unavailable for this category due to delays in data propagation.