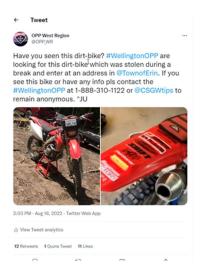

The Media unit also released the following tweet on Twitter and an individual came forward who had bought the dirt bike, seen the release, and realized they had purchased the stolen item. The dirt bike has now been returned to the owner and charges are pending for the person it was purchased from.