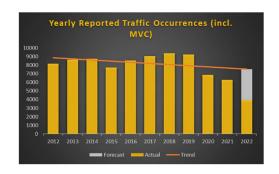

#### **Traffic Related Occurrences**

Reductions were observed in traffic occurrences during 2020 and 2021 however annual trends appear to project an increase over 2021.

Year to date traffic occurrences have decreased 2% over the same period last year with July 2022 showing a 19% decrease in occurrences over July 2021 and August 2022 currently showing a 30% reduction over August 2021.